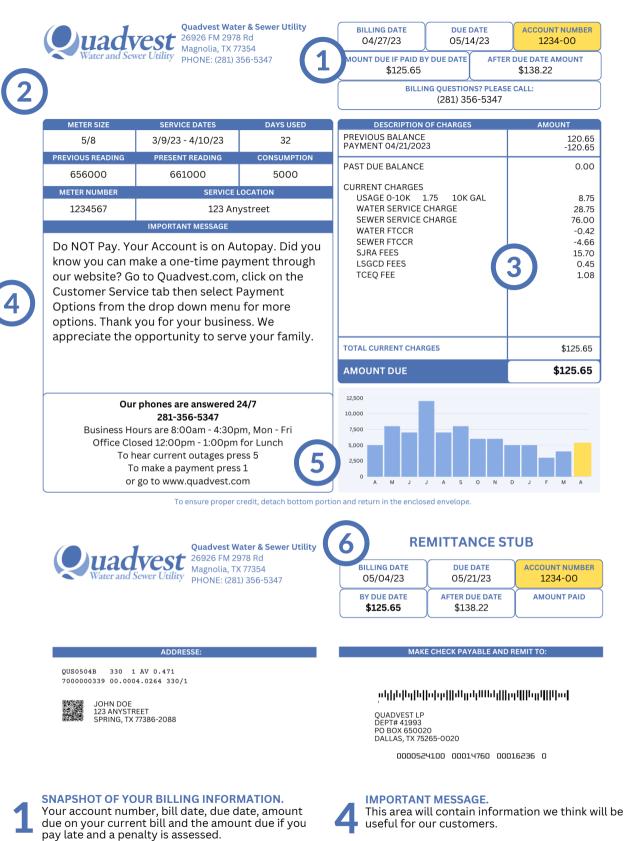

# **METER INFORMATION.**

Your meter size, serial # & service address, read period (dates of consumption for this bill) previous & current read on your meter, total gallons used.

# **DESCRIPTION OF CHARGES.**

This section includes your previous bill amount, any payments or adjustments on your account since your previous billing and a breakdown of current charges. For further detailed information please see back of bill.

CONTACT US. Our contact information and business hours are on the left hand side of the page, your water usage history chart is on the right hand side of the page.

## **REMITTANCE STUB.**

### Please tear this off and return it with your payment if you are mailing in a check or money order.

Ζ